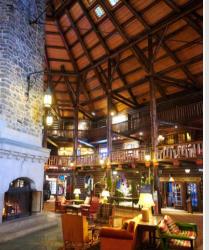

# **EVENING**

FOLLOWING YOUR DINNER, COME LOUNGE WITH A GOOD BOOK IN THE LOBBY AROUND OUR IMPRESSIVE SIX-SIDED FIREPLACE AND SAVOR A MONTEBELLO SPECIAL COFFEE OR A NICE GLASS OF WINE.